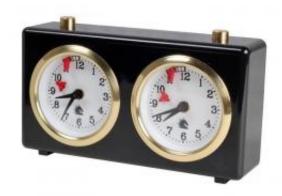

## Descripción del producto

Very popular analogue chess clock designed for instant game. Because of his 20 minutes around clock face it is three times more accurate than standard analog clocks. It has a wind-up mechanism built into a smaller plastic case, large, bright faces that are easy to read and features a very large flag mechanism. All mechanical parts are milled and they are made from brass or stainless steel. Suitable for Schools and Tournaments. It has been available in various colours.