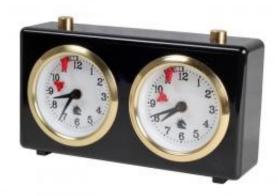

## Descripción del producto

This very popular analogue chess clock has a wind-up mechanism built into a smaller plastic case. This quality clock has large, bright faces that are easy to read and features a very large flag mechanism. All mechanical parts are milled and they are made from brass or stainless steel. Suitable for Schools and Tournaments. It has been available in various colours.