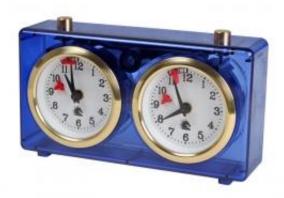

## CLASSSIC plastic chess clock – BLUE TRANSPARENT SMALL

| Precio | 74.00 €       |
|--------|---------------|
| Número | CHCLK15 BLUE  |
| EAN    | 5902560350579 |

## Descripción del producto

This very popular analogue chess clock has a wind-up mechanism built into a smaller plastic case. This quality clock has large, bright faces that are easy to read and features a very large flag mechanism. All mechanical parts are milled and they are made from brass or stainless steel. Suitable for Schools and Tournaments. It has been available in various colours.