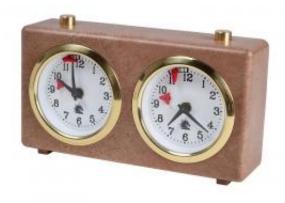

## Descripción del producto

This very popular analogue chess clock has a wind-up mechanism built into a smaller plastic case. This quality clock has large, bright faces that are easy to read and features a very large flag mechanism. All mechanical parts are milled and they are made from brass or stainless steel. Suitable for Schools and Tournaments. It has been available in various colours.