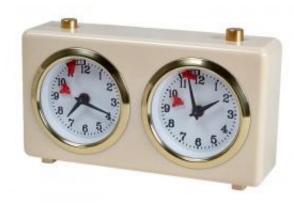

## Descripción del producto

This very popular analogue chess clock has a wind-up mechanism built into a smaller plastic case. This quality clock has large, bright faces that are easy to read and features a very large flag mechanism. All mechanical parts are milled and they are made from brass or stainless steel. Suitable for Schools and Tournaments. It has been available in various colours.