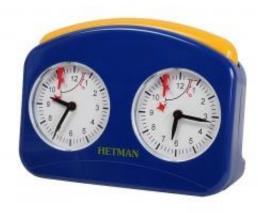

## Descripción del producto

This analogue chess clock has a wind-up mechanism built into a larger plastic case. This quality clock has large, bright faces that are easy to read and features a very large flag mechanism. All mechanical parts are milled and they are made from brass or stainless steel. Suitable for Schools and Tournaments. It has been available in various colours.