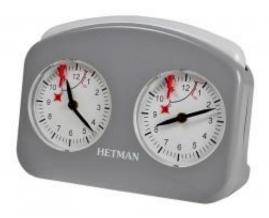

## Descripción del producto

This analogue chess clock has a wind-up mechanism built into a larger plastic case. This quality clock has large, bright faces that are easy to read and features a very large flag mechanism. All mechanical parts are milled and they are made from brass or stainless steel. Suitable for Schools and Tournaments. It has been available in various colours.